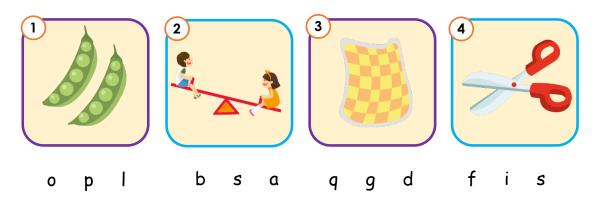

### Phonics Beginner

Match the pictures to the beginning sounds.

Phonics Beginner

Listen carefully, then circle the correct beginning sound.

Phonics Begginer

#### Page 4

- 1. peas
- 2. see-saw
- 3. quilt
- 4. scissors
- 5. rocket
- 6. sandwich
- 7. ruler
- 8. panther
- 9. quiver
- 10. question
- 11. ring
- 12. pizza