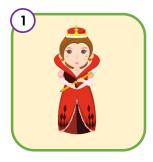

Phonics Begginer

Fill in the beginning sound.

\_\_ueen

nake

\_\_un

uiet

\_\_ea

<u>ug</u>

### Page 2

- 1. queen
- 2. snake
- 3. sun
- 4. quiet
- 5. **s**ea
- 6. rug