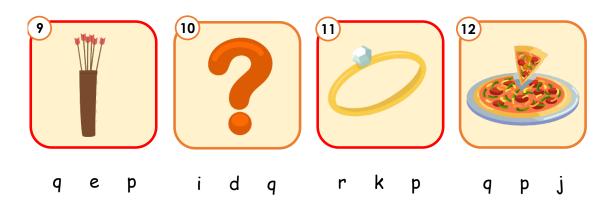

### Phonics Beginner

Match the pictures to the beginning sounds.

Phonics Beginner

Listen carefully, then circle the correct beginning sound.

Phonics Begginer

#### Page 4

- 1. peas
- 2. see-saw
- 3. quilt
- 4. scissors
- 5. rocket
- 6. sandwich
- 7. ruler
- 8. panther
- 9. quiver
- 10. question
- 11. ring
- 12. pizza