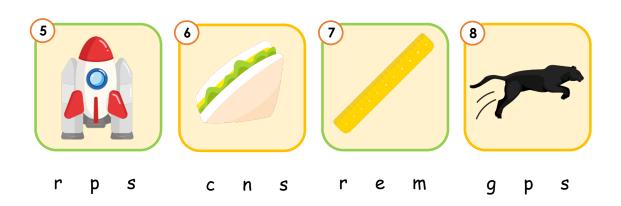

### Phonics Beginner

Match the pictures to the beginning sounds.

Phonics Beginner

Listen carefully, then circle the correct beginning sound.

Phonics Begginer

#### Page 4

- 1. peas
- 2. see-saw
- 3. quilt
- 4. scissors
- 5. rocket
- 6. sandwich
- 7. ruler
- 8. panther
- 9. quiver
- 10. question
- 11. ring
- 12. pizza