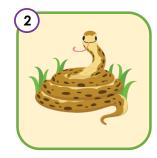

Phonics Begginer

Fill in the beginning sound.

\_\_ueen

nake

\_\_un

uiet

\_\_ea

<u>ug</u>

### Page 2

- 1. queen
- 2. snake
- 3. sun
- 4. quiet
- 5. **s**ea
- 6. rug